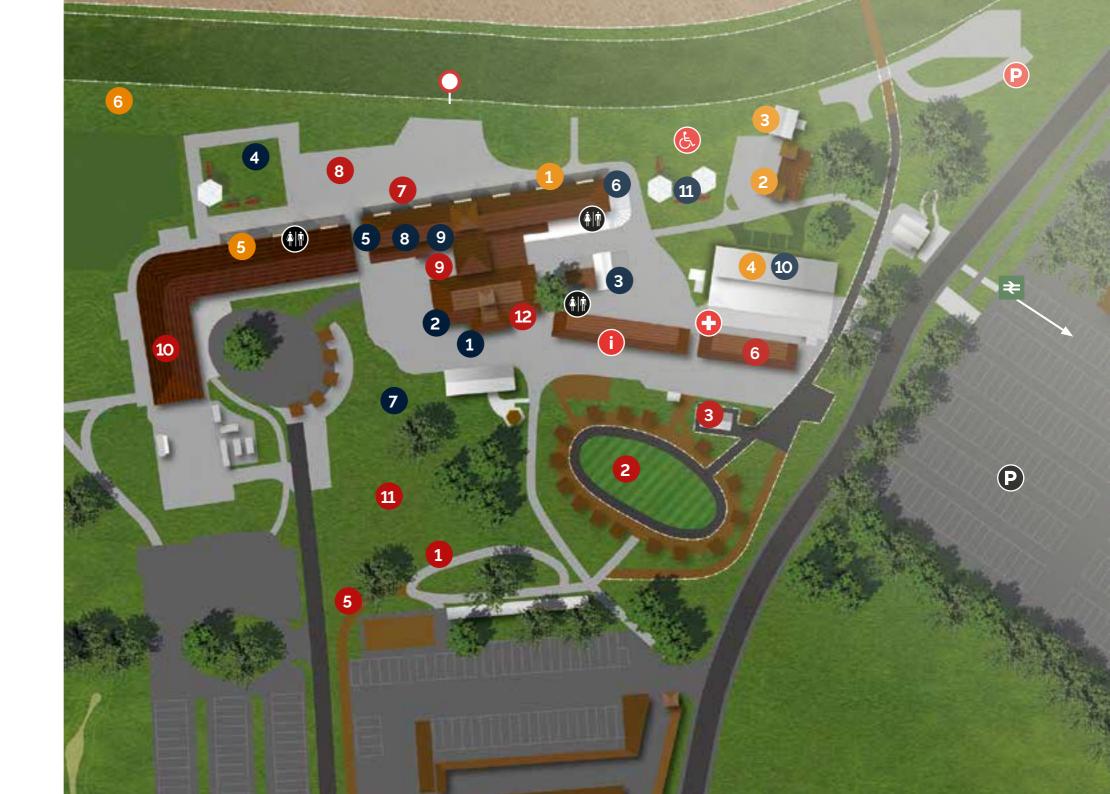

# FINDING YOUR WAY AROUND

### HOSPITALITY

- 1 Grandstand Suites
- 2 Eclipse Suites
- 3 Eclipse Marquee
- 4 Pavilion Suites
- 5 Hotel Hospitality Suites
- 6 Trackside Lawn

### RACING

- 1 Pre-Parade Ring
- 2 Parade Ring
- 3 Winners' Enclosure
- 4 Stables
- 5 Stable Lodge
- 6 Weighing Room
- 7 Grandstand
- 8 Independent Bookmakers
- 9 Betting Hall
- 10 Marriott Hotel
- 11 Paddock Lawn
- 12 Syndicate Lounge

### FOOD & DRINK

- 1 Fish & Chip Shop
- 2 Sports Bar
- 3 Courtyard Garden
- 4 Anapurna Bar
- 5 Piglet's Pantry
- 6 Brasserie
- 7 Parasol Bar
- 8 Trackside Restaurant
- 9 Grandstand Bar
- 0 Owners & Trainers Bar
- 11 Kachy Bar & Watersmeet Bars

### FACILITIES

- First Aid Point
- & Accessible Viewing Platform
- Information
- Accessible Car Park
- P Car Parks
- Wheelchair Access Public
- Lavatories
  (Including Baby Changing
  Facilities & Disabled Toilets)