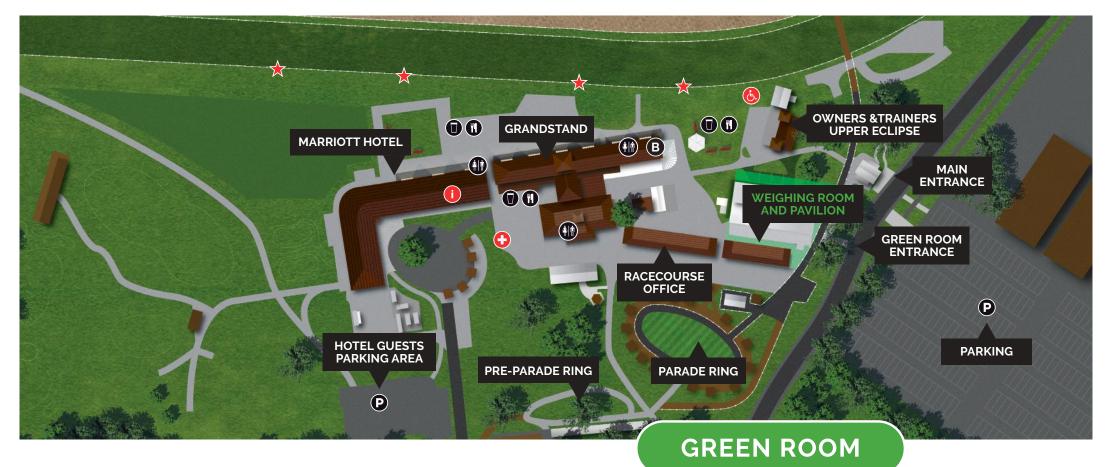

## FINDING YOUR WAY AROUND

We have seperated the course into two coloured zones. These zones will include every facility you will need. You will not be allowed to access other zones.

## This zone is limited to participants in the sport.

| KEY          |                            |   |           |    |                   |
|--------------|----------------------------|---|-----------|----|-------------------|
| <b>O</b> F   | IRST AID POINT             | P | CAR PARKS | Ŀ. | WHEELCHAIR ACCESS |
| e estat      | CCESSIBLE VIEWING PLATFORM | Ð | FOOD      |    | BABY CHANGING     |
| A A          | SSEMBLY POINTS             | O | DRINK     |    | PUBLIC LAVATORIES |
| ★ E          | MERGENCY GATES             | B | BRASSE    |    |                   |
| <b>()</b> II | NFORMATION                 |   |           |    |                   |